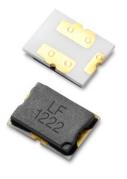

# **ITV4030 22A Series Surface Mount Battery Protectors**

### **Problem/Solution**

The ITV4030 22A Series is a three-terminal, surface mountable Liion battery protector designed to guard against the damage caused by both overcurrent and overcharging. The devices are available in the ratings of 22 A, 4.0 x 3.0 mm size. Innovative design provides fast response and reliable performance to interrupt the charging or discharging circuit before the battery pack becomes overcharged or overheated.

#### Features

- Rating of 22 A
- Operation voltages ranging from 3.5 V to 23.1 V
- Innovative design uses embedded fuse and heater elements
- Low internal resistance
- UL and TUV certification; RoHS compliant and Halogen-free
- Surface mountable footprint with 4.0 x 3.0 mm size